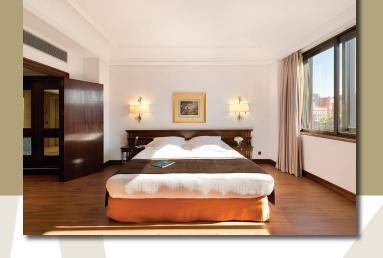

#### **OUR ROOMS**

The hotel has 267 rooms, providing all necessities for guests satisfactions seeking best options for their stay in Madrid.

| 18  |
|-----|
|     |
| 157 |
| 48  |
| 24  |
| 6   |
| 4   |
| 6   |
| 4   |
|     |

- \* Twin, Queen and King size beds.
- \* Pillow menu.
- \* Adapted rooms.
- \* Individual heating/air-conditioning.
- \* Minibar.
- \* Complimentary safety deposit box.
- \* 32' LED TV.
- \* Hairdryer.
- \* Amenities.
- \* Complimentary last generation WiFi Gigabit.
- \* 24-hour room service.
- \* Complimentary access to the fitness centre.
- \* Complimentary shoe shine service, once per stay.
- \* Complimentary Business centre.
- \* Transfer service.
- \* Laundry service.
- \* Courtesy mineral water.