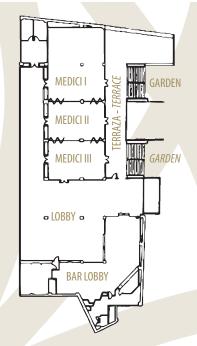

## **SALONS AND CAPACITIES**

|                            | THEATER | CLASSROOM | "U"            | BOARDROOM    | CABARET | BANQUET | COCKTAIL | BUFFET | AREA    | AREA sq ft  |
|----------------------------|---------|-----------|----------------|--------------|---------|---------|----------|--------|---------|-------------|
|                            |         |           | <b>::::</b> :: | :            |         | **      |          | 45     |         |             |
| MEDICI I                   | 100     | 70        | 32             | 32           | 48      | 110     | 120      | 80     | 140 m2  | 1506 sq ft  |
| MEDICI II                  | 50      | 36        | 25             | 25           | 24      | 50      | 60       | 30     | 72 m2   | 775 sq ft   |
| MEDICI III                 | 50      | 36        | 25             | 25           | 24      | 50      | 60       | 30     | 70 m2   | 753 sq ft   |
| MEDICI I+II                | 150     | 100       | 50             | 50           | 72      | 160     | 180      | 125    | 212 m2  | 2282 sq ft  |
| MEDICI II+III              | 100     | 70        | 35             | 35           | 48      | 110     | 120      | 80     | 142 m2  | 1528 sq ft  |
| FULL MEDICI                | 250     | 150       | 60             | 60           | 102     | 220     | 230      | 150    | 288 m2  | 3100 sq ft  |
| RENACIMIENTO I             | 90      | 60        | 40             | 40           | 36      | 80      | 90       | 60     | 90 m2   | 968 sq ft   |
| RENACIMIENTO II            | 100     | 60        | 45             | 45           | 36      | 80      | 100      | 60     | 100 m2  | 1076 sq ft  |
| RENACIMIENTO III           | 90      | 60        | 40             | 40           | 36      | 80      | 90       | 60     | 90 m2   | 968 sq ft   |
| RENACIMIENTO I+II ó II+III | 150     | 120       | 1.7            | 0 <b>7</b> 0 | 60      | 160     | 180      | 100    | 190 m2  | 2045 sq ft  |
| FULL RENACIMIENTO          | 210     | 150       | -              | 1-3          | 60      | 240     | 275      | 160    | 280 m2  | 3014 sq ft  |
| FLORENCIA I                | 30      | 20        | 20             | 20           | 24      | 40      | 45       |        | 50 m2   | 538 sq ft   |
| FLORENCIA I + HALL         | 100     | 60        | 35             | 40           | 42      | 100     | 115      | 70     | 129 m2  | 1388 sq ft  |
| FLORENCIA II               | 90      | 60        | 50             | 45           | 36      | 80      | 100      | 60     | 123 m2  | 1324 sq ft  |
| FLORENCIA I+II (en L)      | 120     | 80        | -              | 12           | 66      | 120     | 140      | -      | 173 m2  | 1862 sq ft  |
| FULL FLORENCIA             | 150     | 100       | -              | -            | 66      | 180     | 230      | 100    | 223 m2  | 2400 sq ft  |
| FULL RENACIMIENTO +        |         |           |                |              |         |         |          |        |         |             |
| FLORENCIA                  | 8       | -         |                |              | -       | 400     | 500      | 300    | 532 m2  | 5726 sq ft  |
| BOTICELLI                  |         | 1780      |                | 8            | 28      | 8       |          | -      | 18 m2   | 193 sq ft   |
| SEÑORIA                    | -       | -         | -              | 10           | -       | 10      |          |        | 24 m2   | 258 sq ft   |
| ARNO                       | -       | 160       | 840            | 18           |         | 18      | •        |        | 29 m2   | 312 sq ft   |
| ARCO                       | 16      | -         |                |              | -       | 80      | 120      | 80     | 240 m2  | 2583 sq ft  |
| M29                        | 75      | 20        | 28             | 28           | 12      | 70      | 75       | 50     | 120 m2  | 1292 sq ft  |
| MEDICI TERRACE             | 60      | -         | 15.            | (5)          |         | 50      | 70       | -      | 108 m2  | 1162 sq ft  |
| GARDEN SOFAS               |         | //=0      | 989            | 500          | 28      | 40      | 90       | -      | 145 m2  | 1560 sq ft  |
| EL JARDIN RESTAURANT       | 100     | -         | -              | 40           | -       | 60      | 120      | -      | 111 m2  | 1194 sq ft  |
| CORNER                     | 40      | (*)       |                | 25           | 7.0     | 40      | 40       | -      | 88 m2   | 947 sq ft   |
| GREEN GARDEN               | 100     | 2         | -              | 40           | -       | 50      | 70       | -      | 105 m2  | 1130 sq ft  |
| FULL GARDEN                |         |           |                |              |         | 240     | 409      |        | 1032 m2 | 11108 sq ft |
| SALA SPA                   | 25      | -         | -              | -            |         | 8       | 25       | -      | 27 m2   | 290 sq ft   |