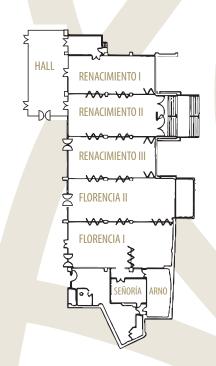

## **SALONS AND CAPACITIES**

|                            | THEATER | CLASSROOM | "U"            | BOARDROOM    | CABARET | BANQUET | COCKTAIL | BUFFET | AREA    | AREA sq ft  |
|----------------------------|---------|-----------|----------------|--------------|---------|---------|----------|--------|---------|-------------|
|                            |         |           | <b>::::</b> :: | :            |         | **      |          | 45     |         |             |
| MEDICI I                   | 100     | 70        | 32             | 32           | 48      | 110     | 120      | 80     | 140 m2  | 1506 sq ft  |
| MEDICI II                  | 50      | 36        | 25             | 25           | 24      | 50      | 60       | 30     | 72 m2   | 775 sq ft   |
| MEDICI III                 | 50      | 36        | 25             | 25           | 24      | 50      | 60       | 30     | 70 m2   | 753 sq ft   |
| MEDICI I+II                | 150     | 100       | 50             | 50           | 72      | 160     | 180      | 125    | 212 m2  | 2282 sq ft  |
| MEDICI II+III              | 100     | 70        | 35             | 35           | 48      | 110     | 120      | 80     | 142 m2  | 1528 sq ft  |
| FULL MEDICI                | 250     | 150       | 60             | 60           | 102     | 220     | 230      | 150    | 288 m2  | 3100 sq ft  |
| RENACIMIENTO I             | 90      | 60        | 40             | 40           | 36      | 80      | 90       | 60     | 90 m2   | 968 sq ft   |
| RENACIMIENTO II            | 100     | 60        | 45             | 45           | 36      | 80      | 100      | 60     | 100 m2  | 1076 sq ft  |
| RENACIMIENTO III           | 90      | 60        | 40             | 40           | 36      | 80      | 90       | 60     | 90 m2   | 968 sq ft   |
| RENACIMIENTO I+II ó II+III | 150     | 120       | 1.7            | 0 <b>7</b> 0 | 60      | 160     | 180      | 100    | 190 m2  | 2045 sq ft  |
| FULL RENACIMIENTO          | 210     | 150       | -              | 1-3          | 60      | 240     | 275      | 160    | 280 m2  | 3014 sq ft  |
| FLORENCIA I                | 30      | 20        | 20             | 20           | 24      | 40      | 45       |        | 50 m2   | 538 sq ft   |
| FLORENCIA I + HALL         | 100     | 60        | 35             | 40           | 42      | 100     | 115      | 70     | 129 m2  | 1388 sq ft  |
| FLORENCIA II               | 90      | 60        | 50             | 45           | 36      | 80      | 100      | 60     | 123 m2  | 1324 sq ft  |
| FLORENCIA I+II (en L)      | 120     | 80        | -              | 12           | 66      | 120     | 140      | -      | 173 m2  | 1862 sq ft  |
| FULL FLORENCIA             | 150     | 100       | -              | -            | 66      | 180     | 230      | 100    | 223 m2  | 2400 sq ft  |
| FULL RENACIMIENTO +        |         |           |                |              |         |         |          |        |         |             |
| FLORENCIA                  | 8       | -         |                |              | -       | 400     | 500      | 300    | 532 m2  | 5726 sq ft  |
| BOTICELLI                  |         | 1780      |                | 8            | 28      | 8       |          | -      | 18 m2   | 193 sq ft   |
| SEÑORIA                    | -       | -         | -              | 10           | -       | 10      |          |        | 24 m2   | 258 sq ft   |
| ARNO                       | -       | 160       | 840            | 18           |         | 18      | •        |        | 29 m2   | 312 sq ft   |
| ARCO                       | 16      | -         |                |              | -       | 80      | 120      | 80     | 240 m2  | 2583 sq ft  |
| M29                        | 75      | 20        | 28             | 28           | 12      | 70      | 75       | 50     | 120 m2  | 1292 sq ft  |
| MEDICI TERRACE             | 60      | -         | 15.            | (5)          |         | 50      | 70       | -      | 108 m2  | 1162 sq ft  |
| GARDEN SOFAS               |         | //=0      | 989            | 500          | 28      | 40      | 90       | -      | 145 m2  | 1560 sq ft  |
| EL JARDIN RESTAURANT       | 100     | -         | -              | 40           | -       | 60      | 120      | -      | 111 m2  | 1194 sq ft  |
| CORNER                     | 40      | (*)       |                | 25           | 7.0     | 40      | 40       | -      | 88 m2   | 947 sq ft   |
| GREEN GARDEN               | 100     | 2         | -              | 40           | -       | 50      | 70       | -      | 105 m2  | 1130 sq ft  |
| FULL GARDEN                |         |           |                |              |         | 240     | 409      |        | 1032 m2 | 11108 sq ft |
| SALA SPA                   | 25      | -         | -              | -            |         | 8       | 25       | -      | 27 m2   | 290 sq ft   |