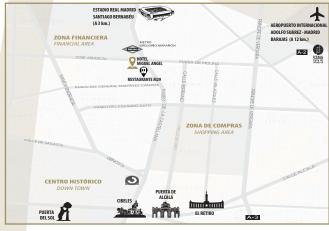

# Your Home in the Heart of Madrid

The hotel is located in one of the most elegant residential and commercial areas of Madrid, with stunning views over the famous Paseo de la Castellana street. It is within a short distance of the Museo Reina Sofía, Museo del Prado and Museo Thyssen-Bornemisza and equally close to the Santiago Bernabeu stadium. The historic centre is a short 10 minutes drive away and 20 minutes to reach IFEMA convention centre and Adolfo Suarez international airport.