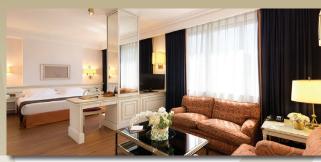

#### **OUR ROOMS**

The hotel has 267 rooms, providing all necessities for guests satisfactions seeking best options for their stay in Madrid.

| 18  |
|-----|
|     |
| 157 |
| 48  |
| 24  |
| 6   |
| 4   |
| 6   |
| 4   |
|     |

- \* Twin, Queen and King size beds.
- \* Pillow menu.
- \* Adapted rooms.
- \* Individual heating/air-conditioning.
- \* Minibar.
- \* Complimentary safety deposit box.
- \* 32' LED TV.
- \* Hairdryer.
- \* Amenities.
- \* Complimentary last generation WiFi Gigabit.
- \* 24-hour room service.
- \* Complimentary access to the fitness centre.
- \* Complimentary shoe shine service, once per stay.
- \* Complimentary Business centre.
- \* Transfer service.
- \* Laundry service.
- \* Courtesy mineral water.